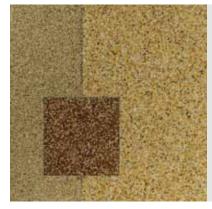

Strong effects move the floor.

Time for Nature.

Design and variety: the different colours and colour blends of the Coloured Quartz make it possible to mix patterns and motifs as desired. The most rigorous requirements imposed on quality and creativity are satisfied, both with the mortar covering and with the scatter application. Thus custom room design takes on a new dimension.

ochre umbra yellow / white / black

papyrus oxide / graphite / ivory oxide