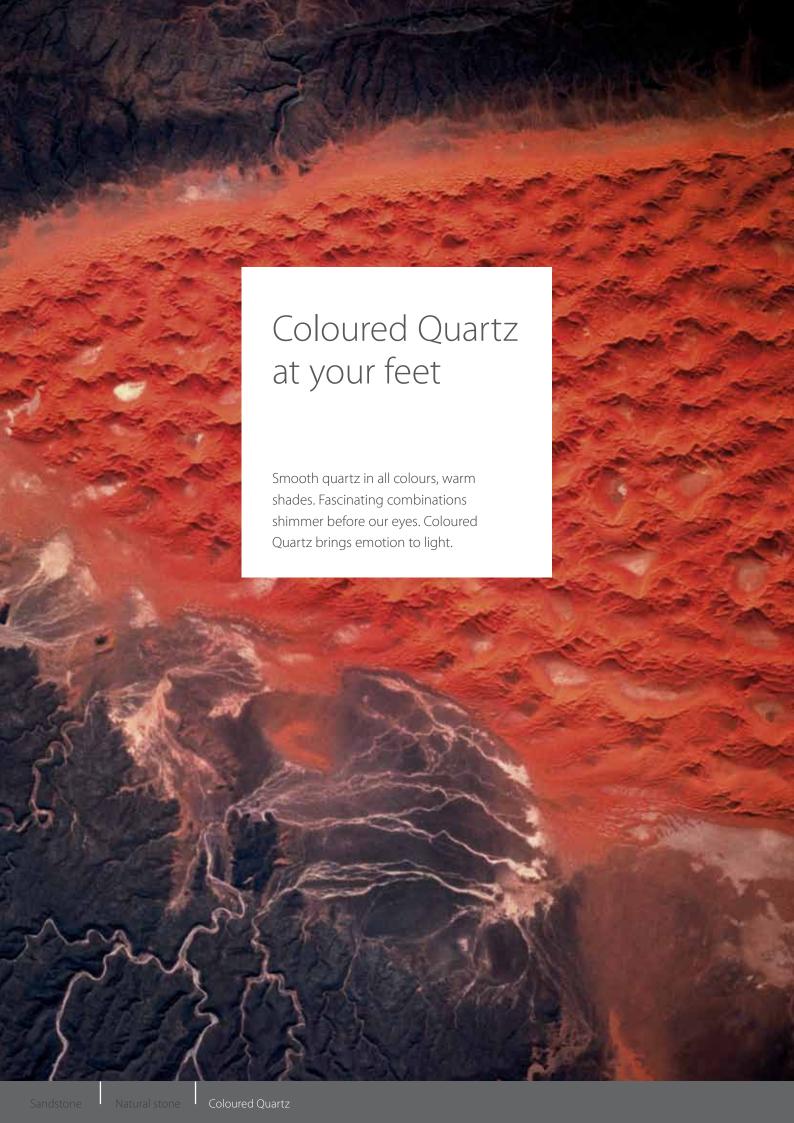

# For your outdoor areas

We developed the COETRANS® coating system more than 25 years ago for balconies and terraces, arbours, and outdoor stairs. Now with the new colour worlds you create outdoor areas to meet your desires and ideas.

#### COETRANS®

These coating systems are manufactured on the basis of polyurethane resins and have all the characteristics to satisfy the rigorous requirements imposed on outdoor areas.

### Technical data

Non-fading

Weather-resistant

Elastic

Crack-bridging (to 2 mm)

Jointless installation is possible

Temperature-resistant ( $-40 \,^{\circ}\text{C}$  to  $+90 \,^{\circ}\text{C}$ )

Low installation height