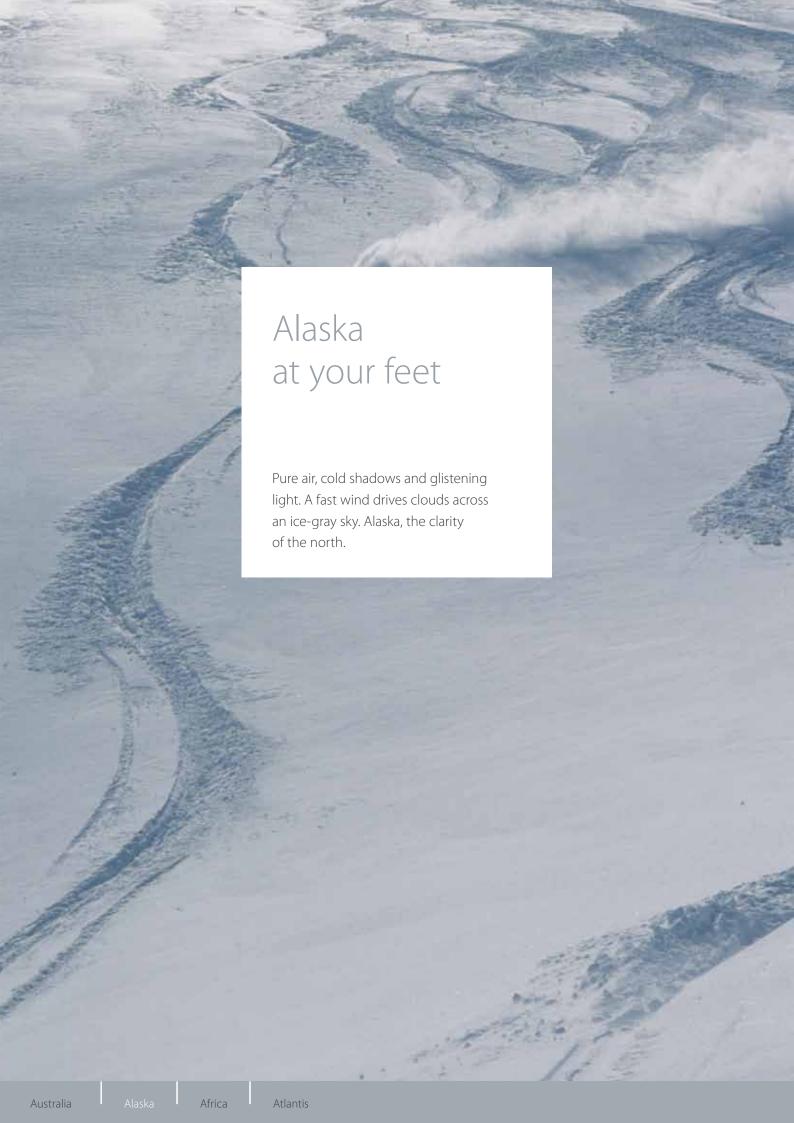

Integrate traces of Alaska in your rooms – with COELAN® Colour Flakes. Set accents and combine coloured coatings with 16 different types of Colour Flakes.

Whether single-colour, mixed colours, extremely fine, fine or coarse, with marble, terrazzo, or gemstone effect, scattered partial surface or full surface – there are no limits to your fantasy.