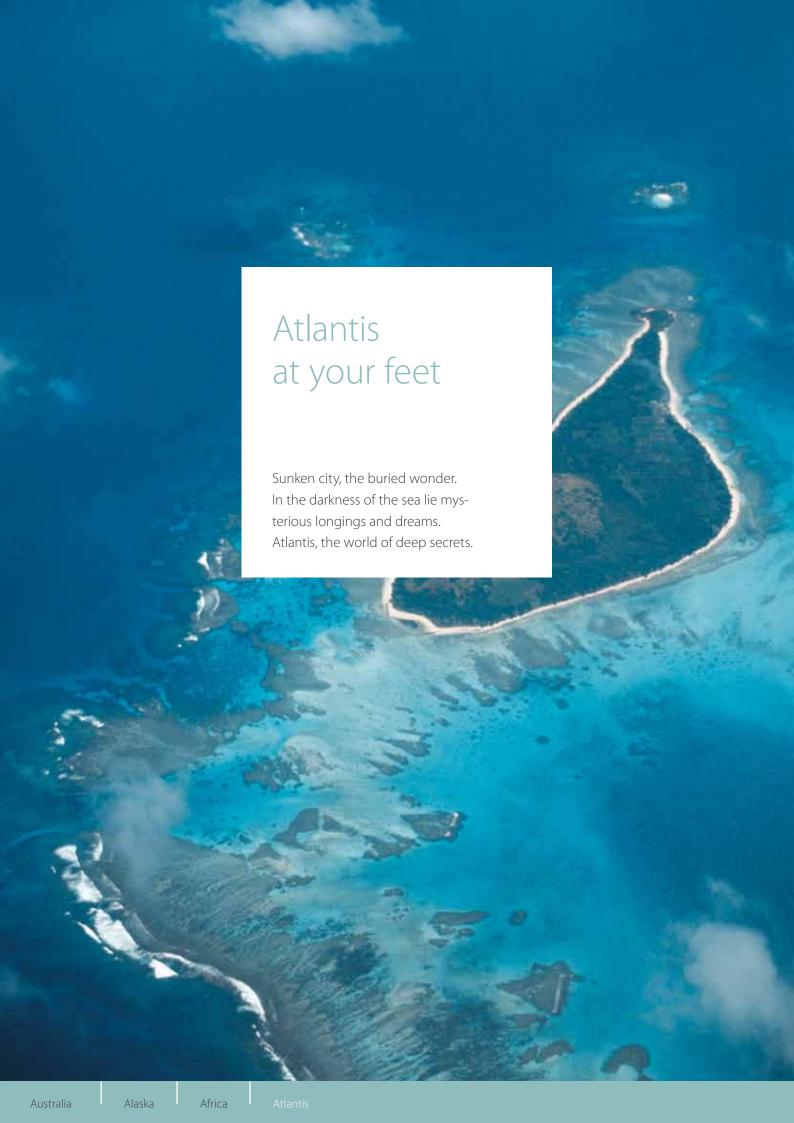

With COELAN® Colour Flakes Atlantis emerges at your home. Set accents and combine coloured coatings with 16 different types of Colour Flakes. Whether single-colour, mixed colours, extremely fine, fine or coarse, with marble, terrazzo, or gemstone effect, scattered partial surface or full surface – there are no limits to your fantasy.