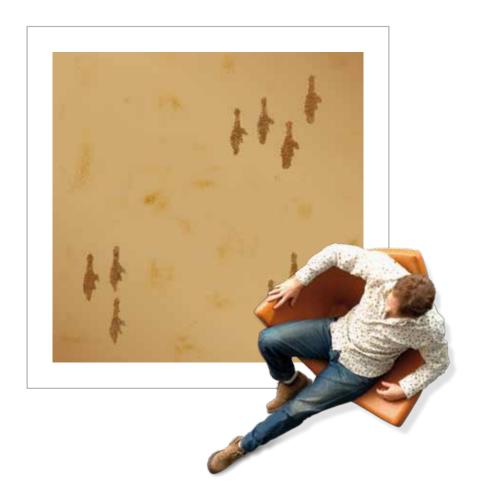

The warmth of the sun, desert sand, clarity and mystery – experience the worlds of COELAN®.

**A**frica

**A**ustralia

We enable you to design special places under the open sky that will be a source of satisfaction to you for years to come.

With COELAN® Colour Flakes you can take Australian landscapes home. Set accents and combine coloured coatings with 16 different types of Colour Flakes. Whether single-colour, mixed colours, extremely fine, fine or coarse, with marble, terrazzo, or gemstone effect, scattered partial surface or full surface – there are no limits to your fantasy