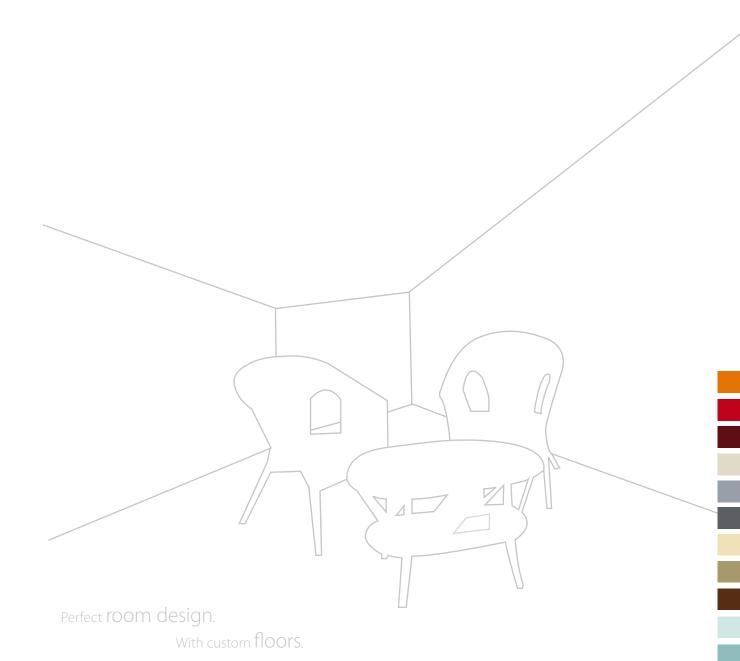

Strong effects move the floor.

Time for Nature.

Design and variety: the different colours and colour blends of the Coloured Quartz make it possible to mix patterns and motifs as desired. The most rigorous requirements imposed on quality and creativity are satisfied, both with the mortar covering and with the scatter application. Thus custom room design takes on a new dimension.

ochre umbra yellow / white / black

papyrus oxide / graphite / ivory oxide