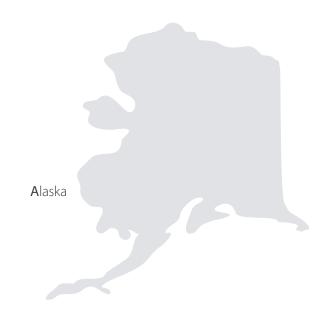

Integrate traces of Alaska in your rooms – with COELAN® Colour Flakes. Set accents and combine coloured coatings with 16 different types of Colour Flakes.

Whether single-colour, mixed colours, extremely fine, fine or coarse, with marble, terrazzo, or gemstone effect, scattered partial surface or full surface – there are no limits to your fantasy.

Colour Flake silver-grey no. 745