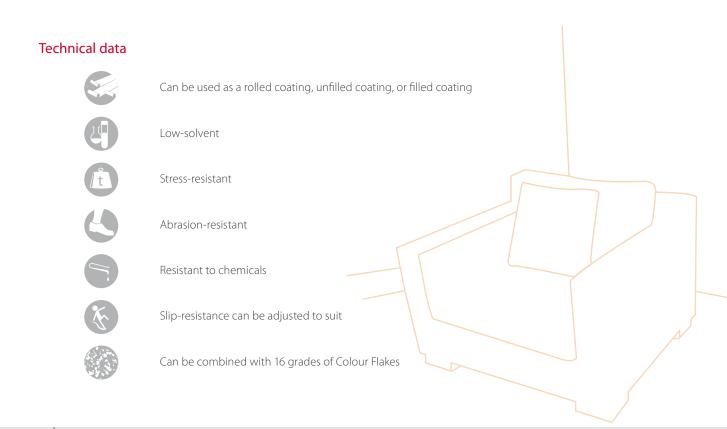

#### Technical data

Can be used as a rolled coating, unfilled coating, or filled coating

Low-solvent

Stress-resistant

Abrasion-resistant

Resistant to chemicals

Slip-resistance can be adjusted to suit