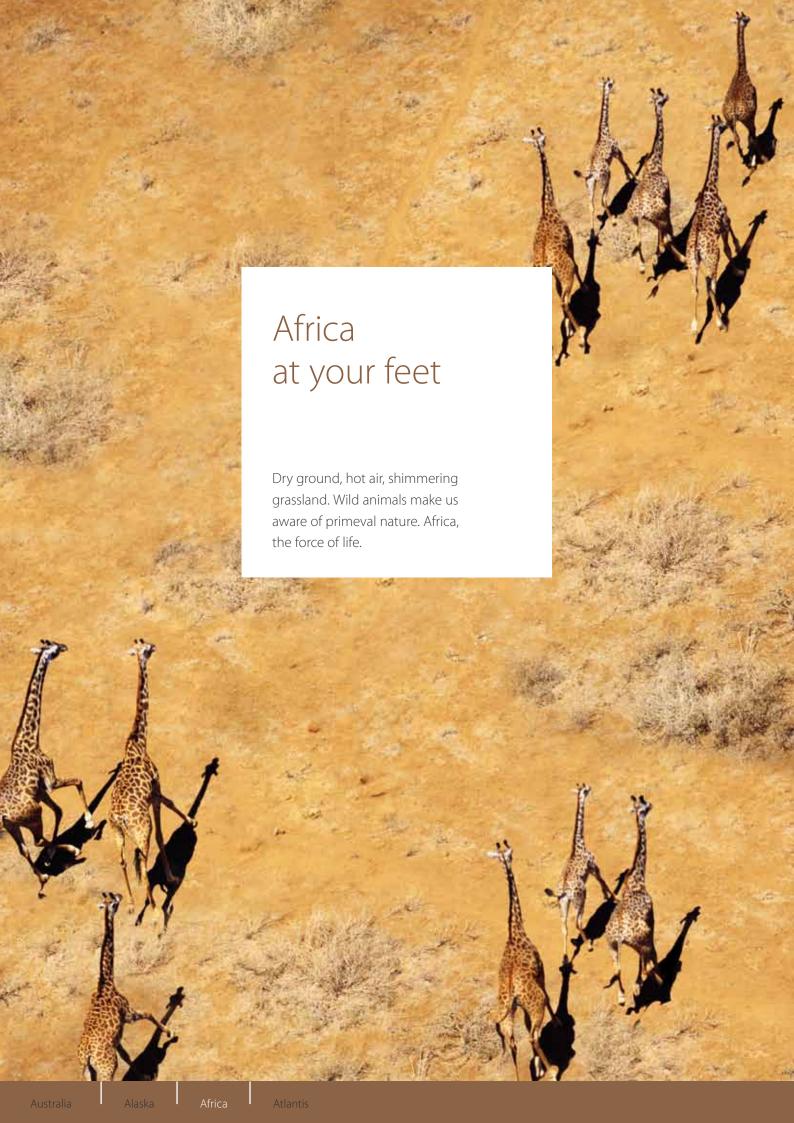

The warmth of the sun, desert sand, clarity and mystery – experience the worlds of COELAN®.

**A**frica

**A**ustralia

COELAN® Colour Flakes bring African moments into the house. Set accents and combine the coloured coatings with 16 different Colour Flakes that can be implemented individually.

Whether single-colour, mixed colours, extremely fine, fine or coarse, with marble, terrazzo, or gemstone effect, scattered partial surface or full surface – there are no limits to your fantasy.